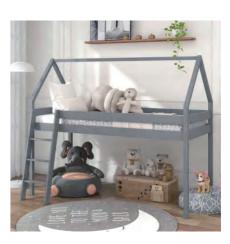

Product size 195\*97\*82cm

Packing size 103\*31\*12cm

**Product size** 195\*144\*82cm

**S5** Product size 196\*94\*82cm

Packing size 99\*35\*13cm

**S10** 

bottom bed:190\*90cm

Out size: 208\*198\*162cm