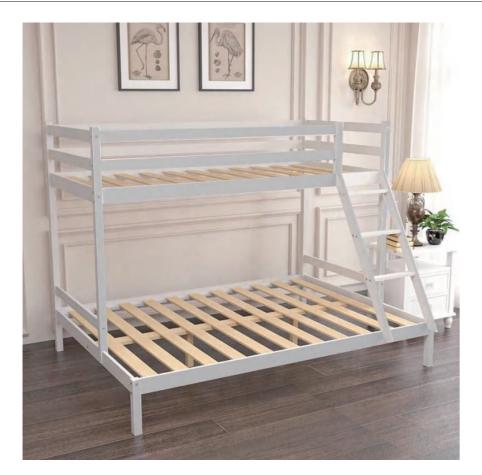

# wbb007

**Product size** 196\*145\*144cm Upper bed 196\*98\*62cm

Upper bed 196\*98\*62cm bottom196\*145\*82cm

**Packing size** 196\*37\*11cm 96\*27\*19cm

**Product size** Inner size:190\*90cm Out size:196\*96\*160cm