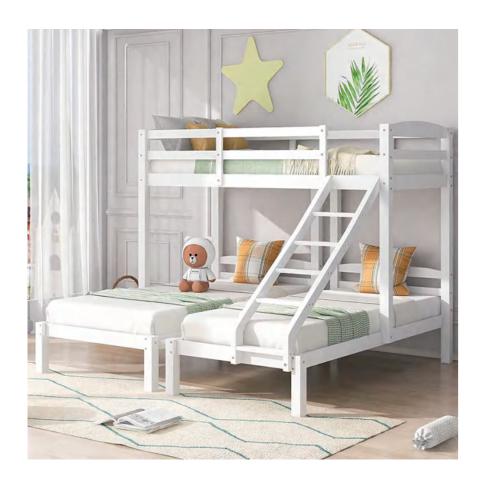

**Product size** Inner:upper bed:200\*90cm **Packing size** 196\*40\*27cm 96\*28.5\*22cm wbb002

**Product size** Inner size: 190\*90cm Out size: 196\*96\*160cm

Packing size 196\*40\*27cm

96\*28.5\*22cm

**Product size** Inner size:190\*90cm **Packing size** 196\*40\*27cm Out size:196\*96\*160cm 96\*28.5\*22cm wbb004

**Product size** Inner size: 190\*90cm Out size:196\*96\*160cm

Packing size 196\*34\*22cm 186\*28.5\*12cm

 Product size
 198\*148.5\*148cm
 Packing size
 196\*31\*11cm

 Upper bed:190\*90cm
 146\*22\*14cm