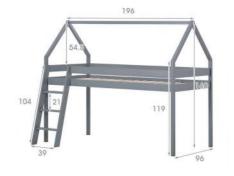

Product size 195\*97\*82cm

Packing size 103\*31\*12cm

**Product size** 195\*144\*82cm

**S5** Product size 196\*94\*82cm

Packing size 99\*35\*13cm

**S10** 

bottom bed:190\*90cm

Out size: 208\*198\*162cm