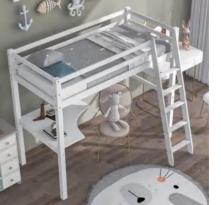

Product size 195\*97\*82cm

Packing size 103\*31\*12cm

**Product size** 195\*144\*82cm

**S5** Product size 196\*94\*82cm

Packing size 99\*35\*13cm

**S10** 

bottom bed:190\*90cm

Out size: 208\*198\*162cm