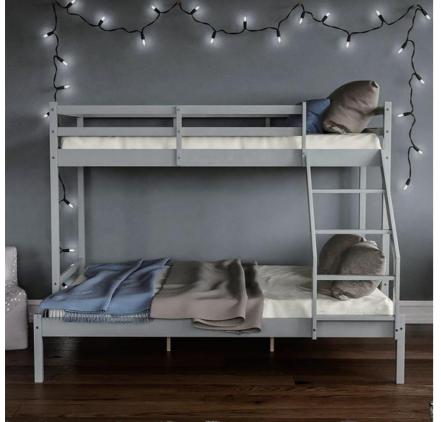

# wbb007

**Product size** 196\*145\*144cm Upper bed 196\*98\*62cm

Upper bed 196\*98\*62cm bottom196\*145\*82cm

**Packing size** 196\*37\*11cm 96\*27\*19cm

**Product size** Inner size:190\*90cm Out size:196\*96\*160cm

**Packing size** 196\*37\*11cm 96\*27\*19cm

wbb009

**Product size** Upper bed:190\*90cm Lower bed:190\*90cm

**Packing size** 198.5\*48.2\*13.5cm 103\*54.5\*13.5cm