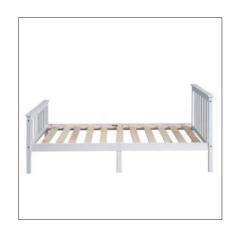

Product size 195\*97\*82cm

Packing size 103\*31\*12cm

**Product size** 195\*144\*82cm

**S5** Product size 196\*94\*82cm

Packing size 99\*35\*13cm

**S10** 

bottom bed:190\*90cm

Out size: 208\*198\*162cm