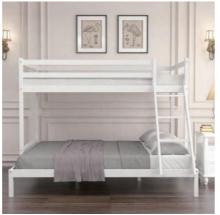

# wbb007

**Product size** 196\*145\*144cm Upper bed 196\*98\*62cm

Upper bed 196\*98\*62cm bottom196\*145\*82cm

**Packing size** 196\*37\*11cm 96\*27\*19cm

**Product size** Inner size:190\*90cm Out size:196\*96\*160cm