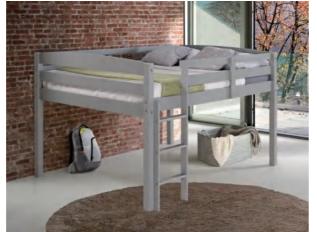

Product size 195\*97\*82cm

Packing size 103\*31\*12cm

**Product size** 195\*144\*82cm

**S5** Product size 196\*94\*82cm

Packing size 99\*35\*13cm

**S10** 

bottom bed:190\*90cm

Out size: 208\*198\*162cm