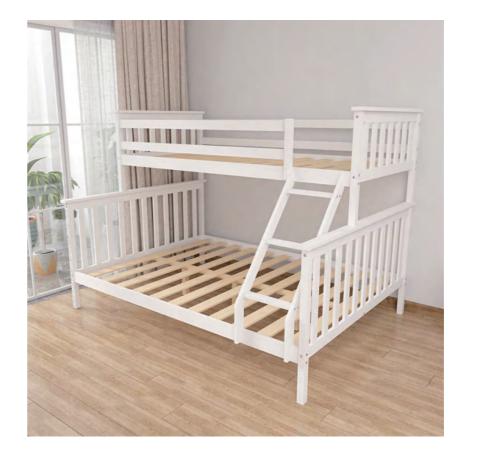

# wbb007

**Product size** 196\*145\*144cm Upper bed 196\*98\*62cm

Upper bed 196\*98\*62cm bottom196\*145\*82cm

**Packing size** 196\*37\*11cm 96\*27\*19cm

**Product size** Inner size:190\*90cm Out size:196\*96\*160cm