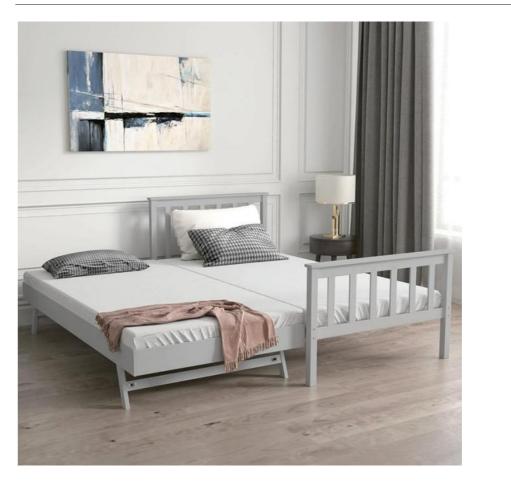

**Product size** Inner:upper bed:200\*90cm **Packing size** 196\*40\*27cm 96\*28.5\*22cm wbb002

**Product size** Inner size: 190\*90cm Out size: 196\*96\*160cm

Packing size 196\*40\*27cm

96\*28.5\*22cm

**Product size** Inner size:190\*90cm **Packing size** 196\*40\*27cm Out size:196\*96\*160cm 96\*28.5\*22cm wbb004