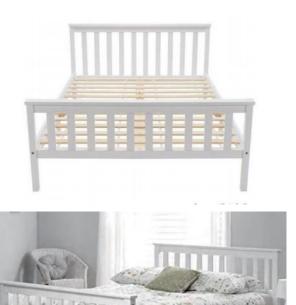

Product size 195\*97\*82cm

Packing size 103\*31\*12cm

**Product size** 195\*144\*82cm

**S5** Product size 196\*94\*82cm

Packing size 99\*35\*13cm

**S10** 

bottom bed:190\*90cm

Out size: 208\*198\*162cm