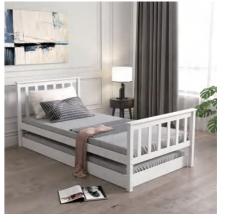

Product size 195\*97\*82cm

Packing size 103\*31\*12cm

**Product size** 195\*144\*82cm

**S5** Product size 196\*94\*82cm

Packing size 99\*35\*13cm

**S10** 

bottom bed:190\*90cm

Out size: 208\*198\*162cm

**Product size** Inner:upper bed:200\*90cm **Packing size** 196\*40\*27cm 96\*28.5\*22cm wbb002

**Product size** Inner size: 190\*90cm Out size: 196\*96\*160cm

Packing size 196\*40\*27cm

96\*28.5\*22cm

**Product size** Inner size:190\*90cm **Packing size** 196\*40\*27cm Out size:196\*96\*160cm 96\*28.5\*22cm wbb004