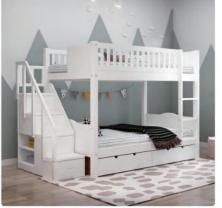

Product size 195\*97\*82cm

Packing size 103\*31\*12cm

**Product size** 195\*144\*82cm

**S5** Product size 196\*94\*82cm

Packing size 99\*35\*13cm

**S10** 

bottom bed:190\*90cm

Out size: 208\*198\*162cm