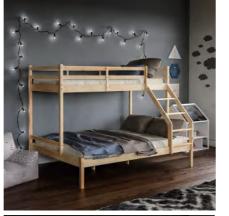

# wbb007

**Product size** 196\*145\*144cm Upper bed 196\*98\*62cm

Upper bed 196\*98\*62cm bottom196\*145\*82cm

**Packing size** 196\*37\*11cm 96\*27\*19cm

**Product size** Inner size:190\*90cm Out size:196\*96\*160cm

**Packing size** 196\*37\*11cm 96\*27\*19cm

wbb009

**Product size** Upper bed:190\*90cm Lower bed:190\*90cm

**Packing size** 198.5\*48.2\*13.5cm 103\*54.5\*13.5cm