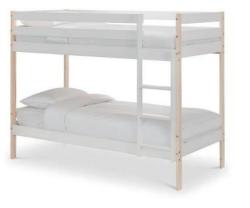

**Packing size** 196\*37\*11cm 96\*27\*19cm

wbb009

**Product size** Upper bed:190\*90cm Lower bed:190\*90cm

**Packing size** 198.5\*48.2\*13.5cm 103\*54.5\*13.5cm