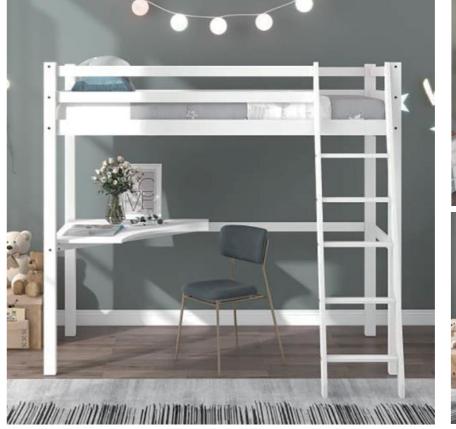

# wbb007

**Product size** 196\*145\*144cm Upper bed 196\*98\*62cm

Upper bed 196\*98\*62cm bottom196\*145\*82cm

**Packing size** 196\*37\*11cm 96\*27\*19cm

**Product size** Inner size:190\*90cm Out size:196\*96\*160cm

**Packing size** 196\*37\*11cm 96\*27\*19cm

wbb009

**Product size** Upper bed:190\*90cm Lower bed:190\*90cm

**Packing size** 198.5\*48.2\*13.5cm 103\*54.5\*13.5cm