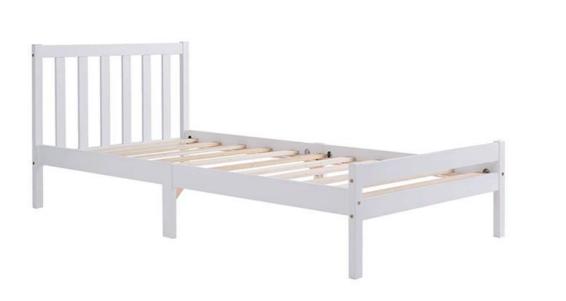

#### **Provide Free Samples Of Some Styles**

- Provide free samples of some styles.
- You can mix different products in one container.

Product size 196\*97\*73cm Packing size 103\*35\*13cm Product size 196\*97\*73cm Packing size 103\*35\*13cm