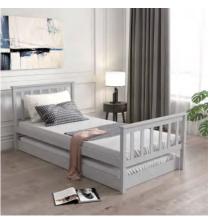

Product size 195\*97\*82cm

Packing size 103\*31\*12cm

**Product size** 195\*144\*82cm

**S5** Product size 196\*94\*82cm

Packing size 99\*35\*13cm

**S10** 

bottom bed:190\*90cm

Out size: 208\*198\*162cm

**Product size** Inner:upper bed:200\*90cm **Packing size** 196\*40\*27cm 96\*28.5\*22cm wbb002

**Product size** Inner size: 190\*90cm Out size: 196\*96\*160cm

Packing size 196\*40\*27cm

96\*28.5\*22cm

**Product size** Inner size:190\*90cm **Packing size** 196\*40\*27cm Out size:196\*96\*160cm 96\*28.5\*22cm wbb004