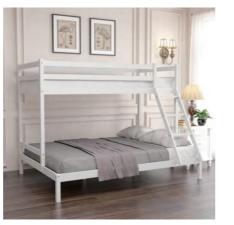

# wbb007

**Product size** 196\*145\*144cm Upper bed 196\*98\*62cm

Upper bed 196\*98\*62cm bottom196\*145\*82cm

**Packing size** 196\*37\*11cm 96\*27\*19cm

**Product size** Inner size:190\*90cm Out size:196\*96\*160cm