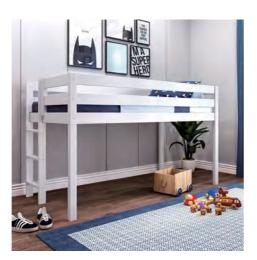

Product size 195\*97\*82cm

Packing size 103\*31\*12cm

**Product size** 195\*144\*82cm

**S5** Product size 196\*94\*82cm

Packing size 99\*35\*13cm

**S10** 

bottom bed:190\*90cm

Out size: 208\*198\*162cm