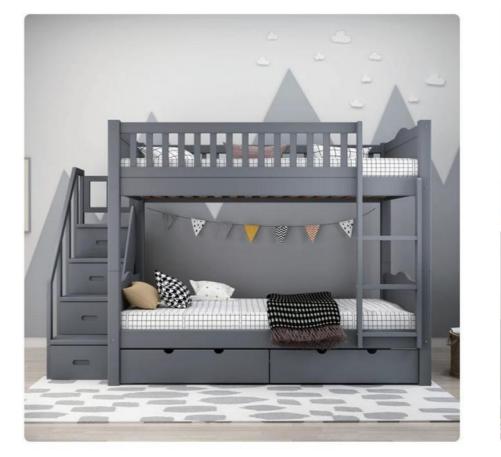

Product size 195\*97\*82cm

Packing size 103\*31\*12cm

**Product size** 195\*144\*82cm

**S5** Product size 196\*94\*82cm

Packing size 99\*35\*13cm

**S10** 

bottom bed:190\*90cm

Out size: 208\*198\*162cm