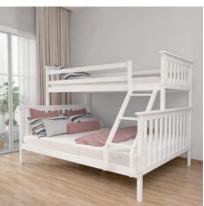

Product size 195\*97\*82cm

Packing size 103\*31\*12cm

**Product size** 195\*144\*82cm

**S5** Product size 196\*94\*82cm

Packing size 99\*35\*13cm

**S10** 

bottom bed:190\*90cm

Out size: 208\*198\*162cm

**Product size** Inner:upper bed:200\*90cm **Packing size** 196\*40\*27cm 96\*28.5\*22cm wbb002

**Product size** Inner size: 190\*90cm Out size: 196\*96\*160cm

Packing size 196\*40\*27cm

96\*28.5\*22cm

**Product size** Inner size:190\*90cm **Packing size** 196\*40\*27cm Out size:196\*96\*160cm 96\*28.5\*22cm wbb004