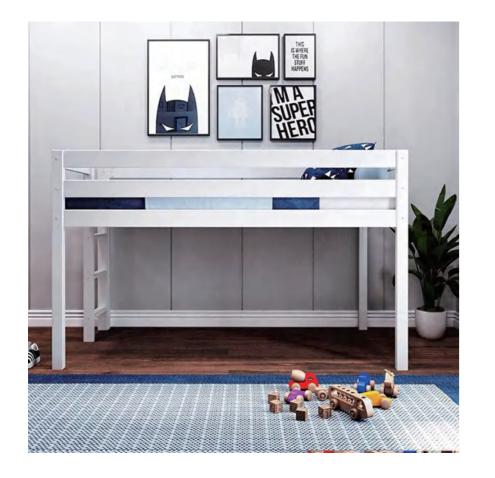

**Product size** Inner size: 190\*90cm Out size:196\*96\*160cm

Packing size 196\*34\*22cm 186\*28.5\*12cm

 Product size
 198\*148.5\*148cm
 Packing size
 196\*31\*11cm

 Upper bed:190\*90cm
 146\*22\*14cm

Lower bed:190\*140cm