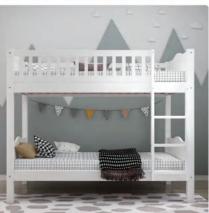

**Product size** Inner:upper bed:200\*90cm **Packing size** 196\*40\*27cm 96\*28.5\*22cm wbb002

**Product size** Inner size: 190\*90cm Out size: 196\*96\*160cm

Packing size 196\*40\*27cm

96\*28.5\*22cm

**Product size** Inner size:190\*90cm **Packing size** 196\*40\*27cm Out size:196\*96\*160cm 96\*28.5\*22cm wbb004