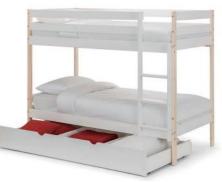

**Packing size** 196\*37\*11cm 96\*27\*19cm

wbb009

**Product size** Upper bed:190\*90cm Lower bed:190\*90cm

**Packing size** 198.5\*48.2\*13.5cm 103\*54.5\*13.5cm