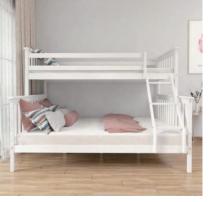

Product size 195\*97\*82cm

Packing size 103\*31\*12cm

**Product size** 195\*144\*82cm

**S5** Product size 196\*94\*82cm

Packing size 99\*35\*13cm

**S10** 

bottom bed:190\*90cm

Out size: 208\*198\*162cm

**Product size** Inner:upper bed:200\*90cm **Packing size** 196\*40\*27cm 96\*28.5\*22cm wbb002

**Product size** Inner size: 190\*90cm Out size: 196\*96\*160cm

Packing size 196\*40\*27cm

96\*28.5\*22cm

**Product size** Inner size:190\*90cm **Packing size** 196\*40\*27cm Out size:196\*96\*160cm 96\*28.5\*22cm wbb004