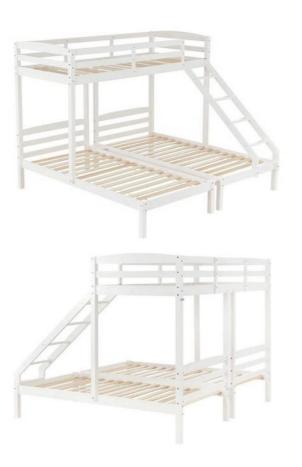

**Product size** Inner size: 190\*90cm Out size:196\*96\*160cm

Packing size 196\*34\*22cm 186\*28.5\*12cm

 Product size
 198\*148.5\*148cm
 Packing size
 196\*31\*11cm

 Upper bed:190\*90cm
 146\*22\*14cm

Lower bed:190\*140cm