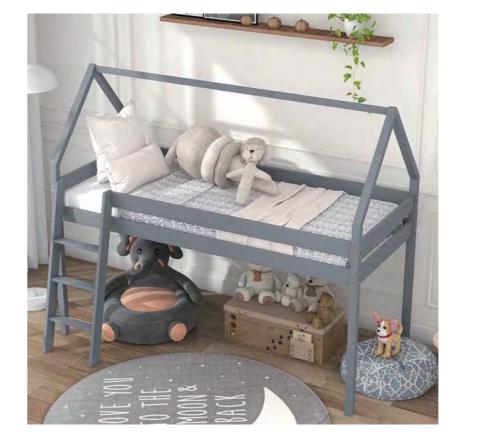

Product size 195\*97\*82cm

Packing size 103\*31\*12cm

**Product size** 195\*144\*82cm

**S5** Product size 196\*94\*82cm

Packing size 99\*35\*13cm

**S10** 

bottom bed:190\*90cm

Out size: 208\*198\*162cm