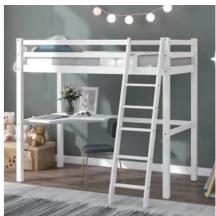

Product size 195\*97\*82cm

Packing size 103\*31\*12cm

**Product size** 195\*144\*82cm

**S5** Product size 196\*94\*82cm

Packing size 99\*35\*13cm

**S10** 

bottom bed:190\*90cm

Out size: 208\*198\*162cm