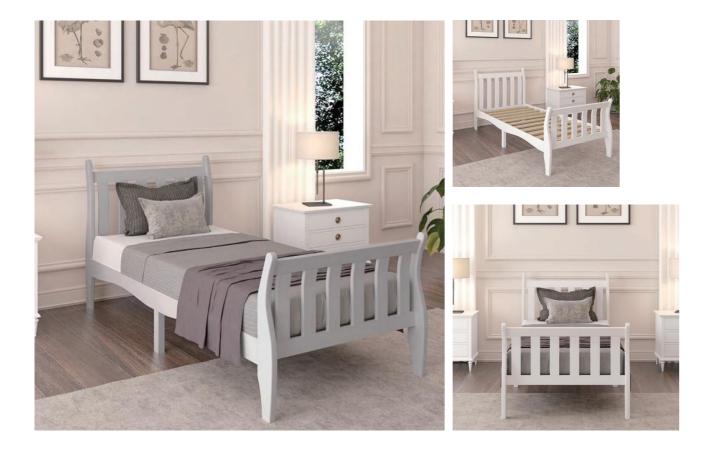

Product size 195\*97\*82cm

Packing size 103\*31\*12cm

**Product size** 195\*144\*82cm

**S5** Product size 196\*94\*82cm

Packing size 99\*35\*13cm

**S10** 

bottom bed:190\*90cm

Out size: 208\*198\*162cm