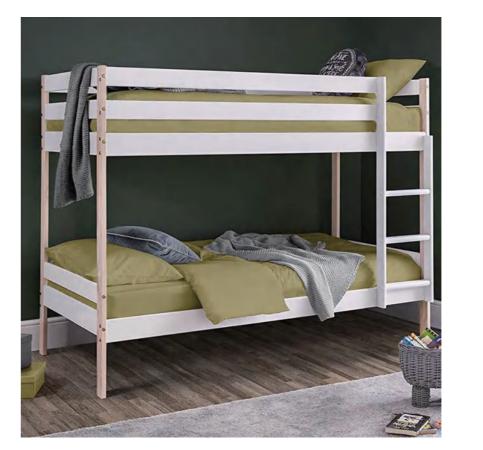

**Packing size** 196\*37\*11cm 96\*27\*19cm

wbb009

**Product size** Upper bed:190\*90cm Lower bed:190\*90cm

**Packing size** 198.5\*48.2\*13.5cm 103\*54.5\*13.5cm