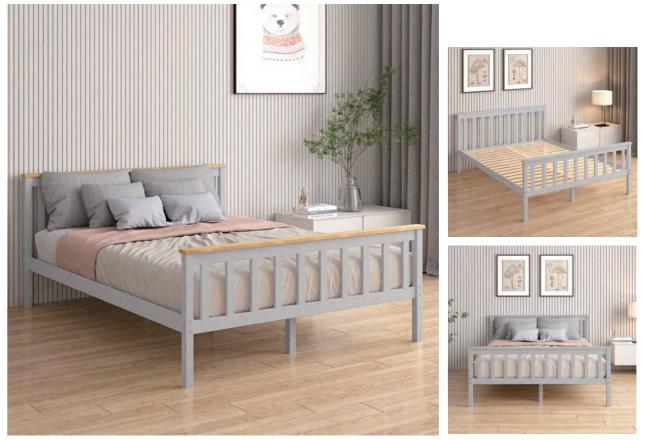

Product size 195\*97\*82cm

Packing size 103\*31\*12cm

**Product size** 195\*144\*82cm

**S5** Product size 196\*94\*82cm

Packing size 99\*35\*13cm

**S10** 

bottom bed:190\*90cm

Out size: 208\*198\*162cm