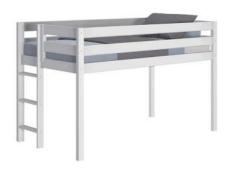

**Product size** Inner size: 190\*90cm Out size:196\*96\*160cm

Packing size 196\*34\*22cm 186\*28.5\*12cm

 Product size
 198\*148.5\*148cm
 Packing size
 196\*31\*11cm

 Upper bed:190\*90cm
 146\*22\*14cm

Lower bed:190\*140cm