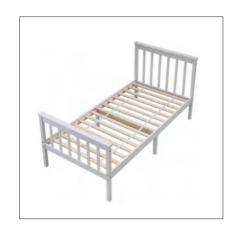

**Product size** Inner:upper bed:200\*90cm **Packing size** 196\*40\*27cm 96\*28.5\*22cm wbb002

**Product size** Inner size: 190\*90cm Out size: 196\*96\*160cm

Packing size 196\*40\*27cm

96\*28.5\*22cm

**Product size** Inner size:190\*90cm **Packing size** 196\*40\*27cm Out size:196\*96\*160cm 96\*28.5\*22cm wbb004