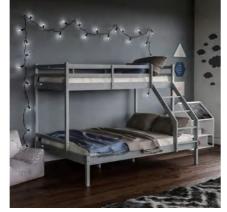

Product size 195\*97\*82cm

Packing size 103\*31\*12cm

**Product size** 195\*144\*82cm

**S5** Product size 196\*94\*82cm

Packing size 99\*35\*13cm

**S10** 

bottom bed:190\*90cm

Out size: 208\*198\*162cm